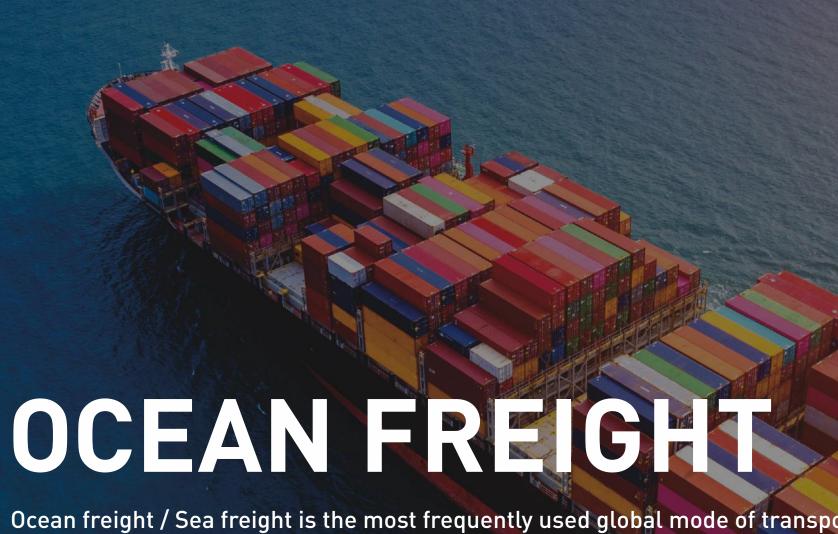

#### WHY US?

Dedlicated Key Account
Manager For Every Shipment

Global Network With Strong Support

Ocean freight / Sea freight is the most frequently used global mode of transport for importers and exporters, accounting for 90% of all commodities shipped worldwide. Through ocean we can move carious dimension, size weight and type of cargo, through transits are longer comparably, but it is one of the most opt mode of global transportation.